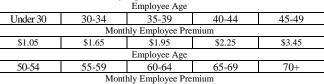

The bills show premiums for each coverage amount. Premiums are based on your current age. If you buy coverage now, your future costs will change as your age increases.

Example: If you would like to buy an additional \$60,000 in coverage, use the \$10,000 and \$50,000 bills. Add the premiums listed under your age group on these two bills to determine your premium.

### \$30,000

\$36.75

| Employee Age             |         |         |         |          |  |  |  |  |
|--------------------------|---------|---------|---------|----------|--|--|--|--|
| 50-54                    | 55-59   | 60-64   | 65-69   | 70+      |  |  |  |  |
| Monthly Employee Premium |         |         |         |          |  |  |  |  |
| \$17.85                  | \$28.95 | \$43.35 | \$62.55 | \$110.25 |  |  |  |  |

#### \$50,000

Buy-Up Life and AD&D Employee Age 45-49 40-44 35-39 Monthly Employee Premium \$8.25 \$11.25 \$17.25 \$9.75

| Employee Age             |         |         |          |          |  |  |  |
|--------------------------|---------|---------|----------|----------|--|--|--|
| 50-54                    | 55-59   | 60-64   | 65-69    | 70+      |  |  |  |
| Monthly Employee Premium |         |         |          |          |  |  |  |
| \$29.75                  | \$48.25 | \$72.25 | \$104.25 | \$183.75 |  |  |  |
|                          |         |         |          |          |  |  |  |