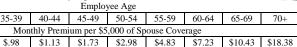

The bottom bill shows the premium amounts for each \$5,000 in spouse coverage. Premiums are based on your age, not your spouse's.

**Example:** If you want to buy \$30,000 in coverage for your spouse, multiply the amount under your age group on the dependent bill by 6 ( $\$5,000 \times 6 = \$30,000$ ) to determine the premium for spouse coverage.

- 3. Choose the amount of coverage you want to buy for **vour dependent children.** Your choices range from \$1,000 up to \$10,000\*. The premium for each option is shown on the dependent bill.
- 4. Fill in the enrollment form with the amounts of coverage you are choosing. Remember, you must buy up coverage for yourself in order to buy coverage for your spouse or children.

#### Coverage for Spouse and Dependent Children

Buy-Up Life and AD&D

| Monthly Premium for Dependent Children Coverage |         |         |         |          |  |  |  |
|-------------------------------------------------|---------|---------|---------|----------|--|--|--|
| \$1,000                                         | \$2,000 | \$4,000 | \$5,000 | \$10,000 |  |  |  |
| \$.26                                           | \$.52   | \$1.04  | \$1.30  | \$2.60   |  |  |  |