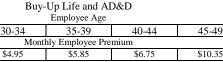

The bills show premiums for each coverage amount. Premiums are based on your current age. If you buy coverage now, your future costs will change as your age increases.

Example: If you would like to buy an additional \$60,000 in coverage, use the \$10,000 and \$50,000 bills. Add the premiums listed under your age group on these two bills to determine your premium.